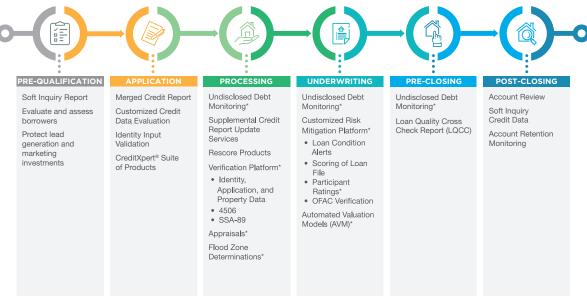

## Critical Information for Every Stage of the Lending Lifecycle

Offering a full suite of innovative mortgage lending solutions

## Support Throughout the Entire Lending Lifecycle

Factual Data offers lending solutions that cover the entire mortgage lending lifecycle. From application to post-closing, our customized services help lenders make sound decisions, streamline processes, reduce risk, and maximize business performance. Lending tools designed to help:

- Streamline processing
- Improve decision making
- Achieve account growth with less risk
- Maximize business performance

\*Service provided by an affiliate company of Factual Data